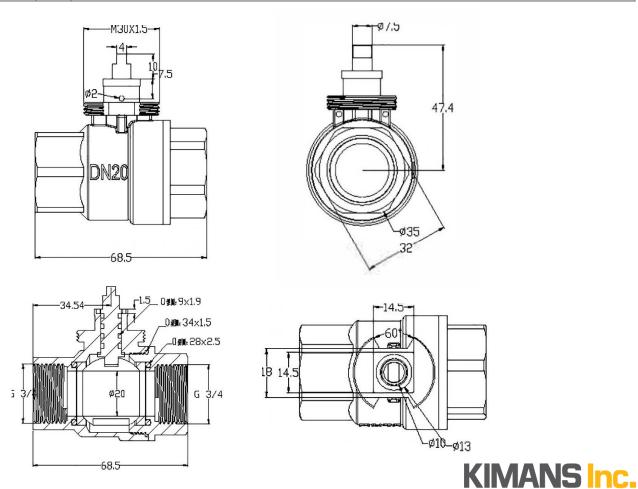

|
| Material of Construction (MOC) | -   | Brass                                                                                                       |
| Power Supply                   | -   | Battery ; lifetime up-to 12 years                                                                           |
| Data Read Option               | -   | Valve OPEN/CLOSE Command and Errors  [Reporting errors : Valve operation error & M-Bus communication error] |
| Cable Length                   | -   | 1m                                                                                                          |
| Data Write Option              | -   | OPEN/CLOSE Command                                                                                          |

#### **DIMENSIONS**



### SMART VALVE SVM-21

#### **SMART M-BUS VALVE**

#### **SOFTWARE INTERFACE**