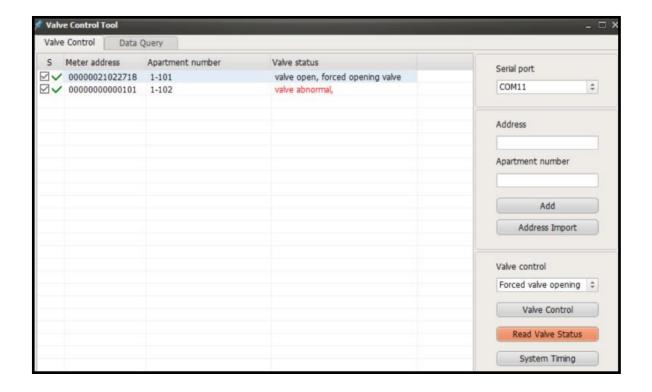

|
| Power Supply                   | -   | Battery ; lifetime up-to 12 years                                                                           |
| Data Read Option               | -   | Valve OPEN/CLOSE Command and Errors  [Reporting errors : Valve operation error & M-Bus communication error] |
| Cable Length                   | -   | 1m                                                                                                          |
| Data Write Option              | -   | OPEN/CLOSE Command                                                                                          |

#### **DIMENSIONS**



### SMART VALVE SVM-21

#### **SMART M-BUS VALVE**

#### **SOFTWARE INTERFACE**