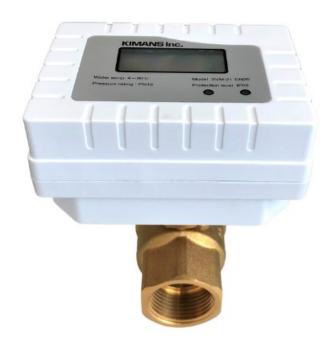

## SMART VALVE SVM-21

#### **SMART M-BUS VALVE**

#### **Features:**

- M-Bus operated ON/OFF valve
- Valve size from DN15 to DN40
- Compatible with all M-Bus Masters
- IP68 protection
- Software enabled monitoring and control
- Battery operated with low power consumption
- Suitable for potable and chilled water applications