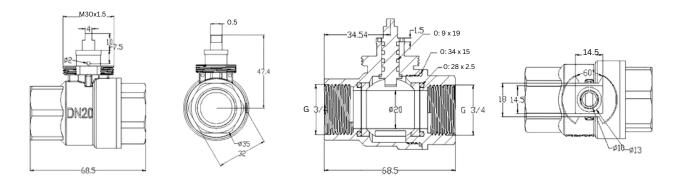

|
| Power Supply                   | -   | Battery ; lifetime up-to 16 years                                                                             |
| Mbus Cable Length              | -   | 1m                                                                                                            |
| Data Read Option               | -   | Valve OPEN/CLOSE Command and Errors<br>[Reporting errors : Valve operation error & M-Bus communication error] |
| Data Write Option              |     | OPEN/CLOSE Command                                                                                            |
| Temperature Sensor             | -   | 1.5m standard two-wire PT1000 paired temperature sensor (wire length can be reserved)                         |





## **DIMENSIONS**



## **SOFTWARE INTERFACE**



SVM-21 E is a registered trademark of Kimans Metering. Due to continuous R&D, product improvements and enhancements, Kimans Metering reserves the right to change product or system specifications without notice, except to the extent an outstanding contractual obligation exists. © 2024 Kimans Metering. All rights reserved.

www.kimans.com