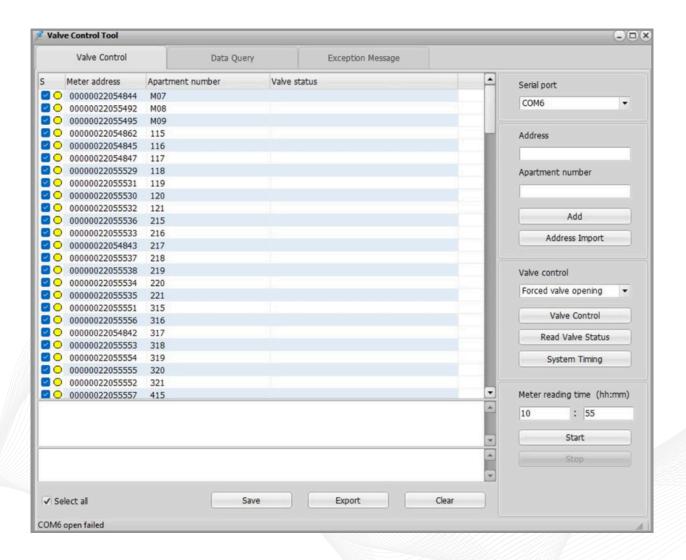

## **SOFTWARE INTERFACE**

SVM-21 E is a registered trademark of Kimans Metering. Due to continuous R&D, product improvements and enhancements, Kimans Metering reserves the right to change product or system specifications without notice, except to the extent an outstanding contractual obligation exists. © 2024 Kimans Metering. All rights reserved.