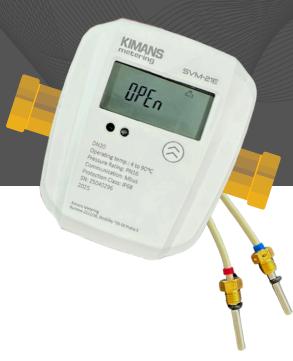

## SMART VALVE SVM-21E

**Smart Energy Valve** 

Revolutionizing Flow

The SVM-21E smart valves are battery-powered, M-Bus-operated open/close valves for remote flow disconnection, featuring manual override, integrated monitoring/control software, and error reporting. Housed in an IP68-rated enclosure, they include temperature sensors to enable  $\Delta T$  (delta-T) control.

The upgraded SVM is optimized for chilled water applications, with enhanced IP68-rated motor and sealing to withstand high condensation/submersion. Available in DN15-DN40, compatible with all M-Bus masters.

| TECHNICAL DATA                 |     |                                                                                                               |
|--------------------------------|-----|---------------------------------------------------------------------------------------------------------------|
| Nominal Diameter               | mm  | DN15 to DN40                                                                                                  |
| Ambient Temperature            | °C  | -25 to 65                                                                                                     |
| Operating Temperature          | °C  | 4 - 90°C(lower/higher temperature on demand)                                                                  |
| Pressure Rating                | Bar | PN 16(standard)/PN 20 and PN 25(optional)                                                                     |
| Protection                     | -   | IP68                                                                                                          |
| Communication                  | -   | Wired M-Bus                                                                                                   |
| Material of Construction (MOC) | -   | Brass                                                                                                         |
| Power Supply                   | -   | Battery ; lifetime up-to 16 years                                                                             |
| Mbus Cable Length              | -   | 1m                                                                                                            |
| Data Read Option               | -   | Valve OPEN/CLOSE Command and Errors<br>[Reporting errors : Valve operation error & M-Bus communication error] |
| Data Write Option              |     | OPEN/CLOSE Command                                                                                            |
| Temperature Sensor             | -   | 1.5m standard two-wire PT1000 paired temperature sensor (wire length can be reserved)                         |